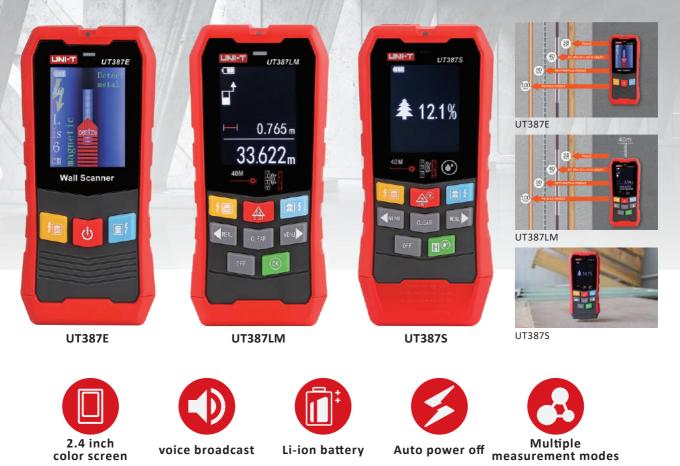

## UT387E/LM/S Wall Scanners

The new UT387 series wall scanners used to detect a variety of objects behind the wall, designed with multiple measurement modes and additional functions to conveniently measure distance and wood moisture, It is widely used in home renovation, home improvement, and DIY projects.

| Specifications         | UT387E | UT387LM | UT387S |
|------------------------|--------|---------|--------|
| Ferrous metals         | 100mm  | 100mm   | 100mm  |
| Non-ferrous metals     | 80mm   | 80mm    | 80mm   |
| Wood                   | 38mm   | 38mm    | 38mm   |
| AC electric wire depth | 40mm   | 40mm    | 40mm   |
| Laser distance         |        | 40m     | 40m    |
| Wood moisture (%)      |        |         | 6%~40% |